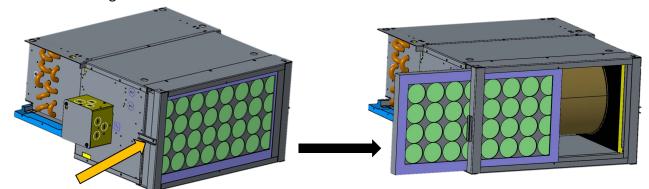

## **Side Filter Access Option Launch**

As part of our Clean Air Initiatives, IEC is proud to announce the new option for Side Filter Access in Ceiling and Hi-Performance models.

Timely filter changes are necessary to maintaining healthy indoor air quality. When fan coil units are installed in the ceiling, it may be difficult to quickly access the filters. With our addition of side filter access, users can simply rotate the tabs located on the left and right side of the filter frame to remove and change the filter.

Simply rotate the tabs on each side of the filter frame to access the filter.

## **Enhance Serviceability**

Access panels for ceiling units are often located on the side of the unit to more easily access the control box and valve package. Adding the option to access and change filters on the side can decrease maintenance time.